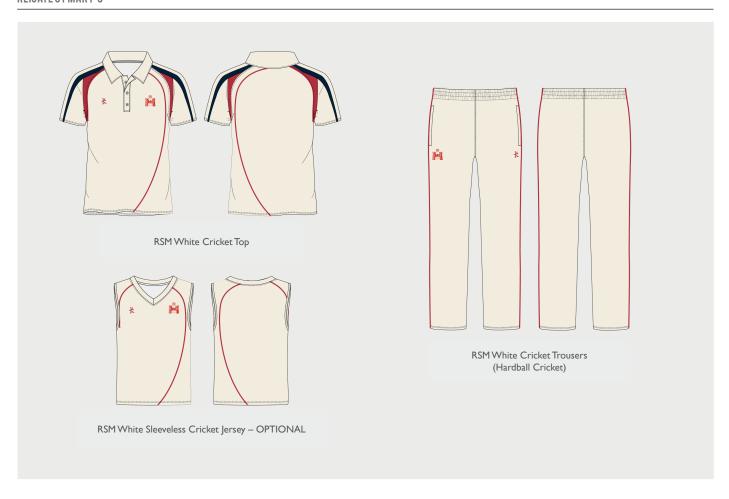

Kukri RSM navy rugby shorts\*

Kukri RSM white cricket top\*

Kukri RSM white cricket trousers\* (hardball only)

Trainers with good grip

RSM logo trainer bag for outdoor trainers\*

Trainers with non-marking soles (for indoor use)

#### Optional

Rugby boots

Astro boots

Kukri RSM blast fleece\*

Kukri RSM navy rain jacket\*

Kukri RSM white sleeveless cricket jersey\*