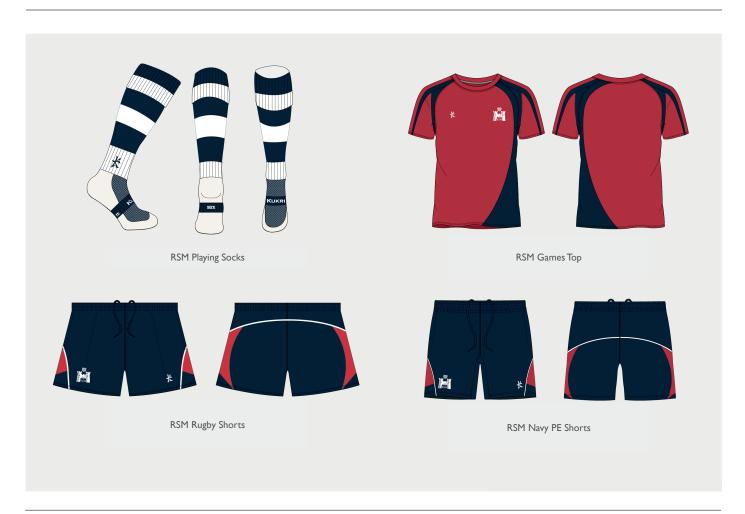

#### Hockey/Rugby/Netball/Football/Cricket Kit

Kukri RSM tracksuit top\*

Kukri RSM tracksuit bottoms\*

Kukri RSM games top\*

Kukri RSM reversible rugby top\*

Kukri RSM navy skort\*

Kukri RSM navy PE shorts\* (used for games and PE)

Kukri RSM navy rugby shorts\*

Kukri RSM white cricket top\*

Kukri RSM white cricket trousers\* (hardball only)

Trainers with good grip

RSM logo trainer bag for outdoor trainers\*

Trainers with non-marking soles (for indoor use)

RSM logo red school sun cap\*

Kukri blue and white striped playing socks\*

(hockey / football / rugby)

Football boots

Mouthguard (hockey/rugby)

Shin pads (hockey / football)

White ankle socks (netball/cricket)