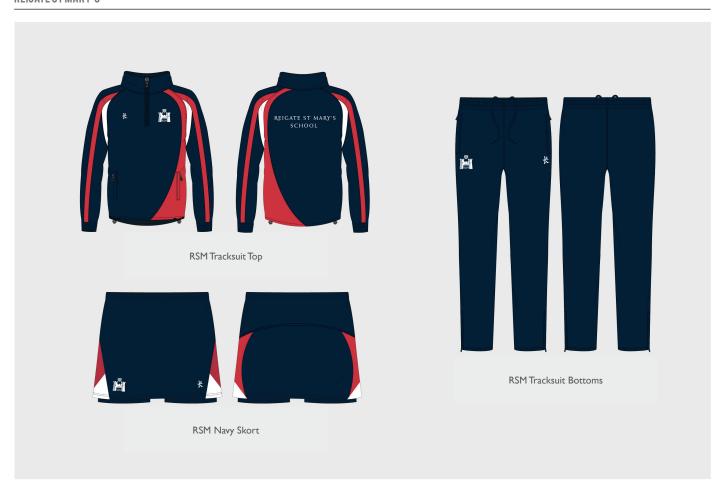

#### Hockey/Rugby/Netball/Football/Cricket Kit

Kukri RSM tracksuit top\*

Kukri RSM tracksuit bottoms\*

Kukri RSM games top\*

Kukri RSM reversible rugby top\*

Kukri RSM navy skort\*

Kukri RSM navy PE shorts\* (used for games and PE)