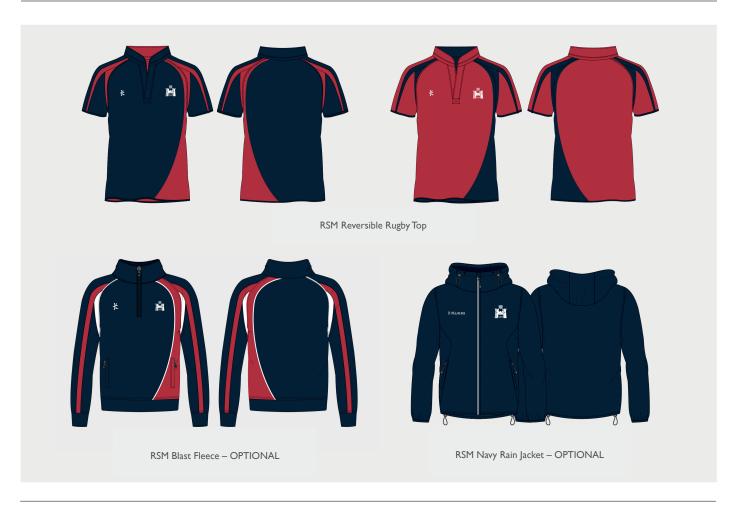

#### Hockey/Rugby/Netball/Football/Cricket Kit

Kukri RSM tracksuit top\*

Kukri RSM tracksuit bottoms\*

Kukri RSM games top\*

Kukri RSM reversible rugby top\*

Kukri RSM navy skort\*

Kukri RSM navy PE shorts\* (used for games and PE)

#### Optional

Rugby boots

Astro boots

Kukri RSM blast fleece\*

Kukri RSM navy rain jacket\*

Kukri RSM white sleeveless cricket jersey\*