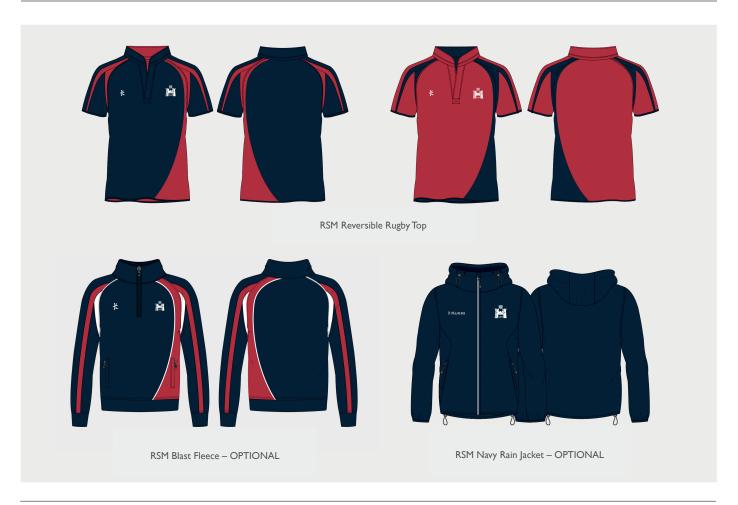

#### Hockey/Rugby/Netball/Football/Cricket Kit

Kukri RSM tracksuit top\*†

Kukri RSM tracksuit bottoms\*†

Kukri RSM games top\*†

Kukri RSM reversible rugby top\*†

Kukri RSM navy skort\*†

Kukri RSM navy PE shorts\*† (used for games and PE)

#### Optional

Rugby boots

Astro boots

Kukri RSM blast fleece†

Kukri RSM navy rain jacket†

Kukri RSM white sleeveless cricket jersey<sup>†</sup>