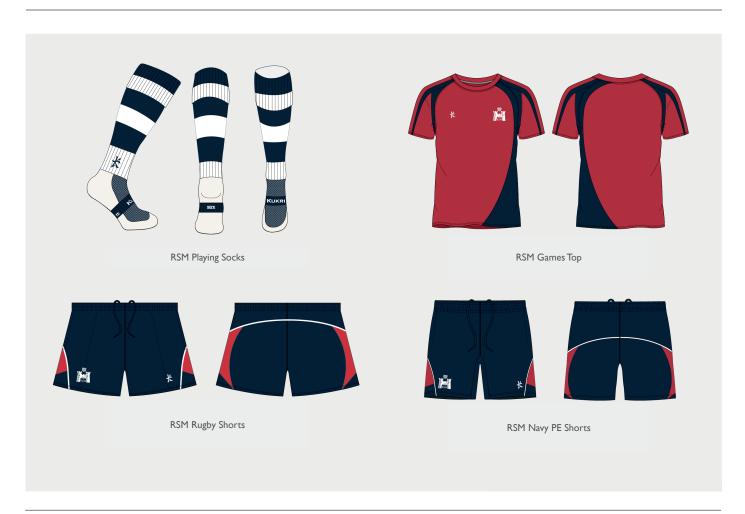

#### Hockey/Rugby/Netball/Football/Cricket Kit

Kukri RSM tracksuit top\*†

Kukri RSM tracksuit bottoms\*†

Kukri RSM games top\*†

Kukri RSM reversible rugby top\*†

Kukri RSM navy skort\*†

Kukri RSM navy PE shorts\*† (used for games and PE)

Kukri RSM navy rugby shorts\*†

Kukri RSM white cricket top\*†

Kukri RSM white cricket trousers\*† (hardball only)

Trainers with good grip

RSM logo trainer bag for outdoor trainers\*

Trainers with non-marking soles (for indoor use)

RSM logo red school sun cap\*

Kukri blue and white striped playing socks\*†

(hockey / football / rugby)

Football boots

Mouthguard (hockey/rugby)

Shin pads (hockey / football)

White ankle socks (netball/cricket)