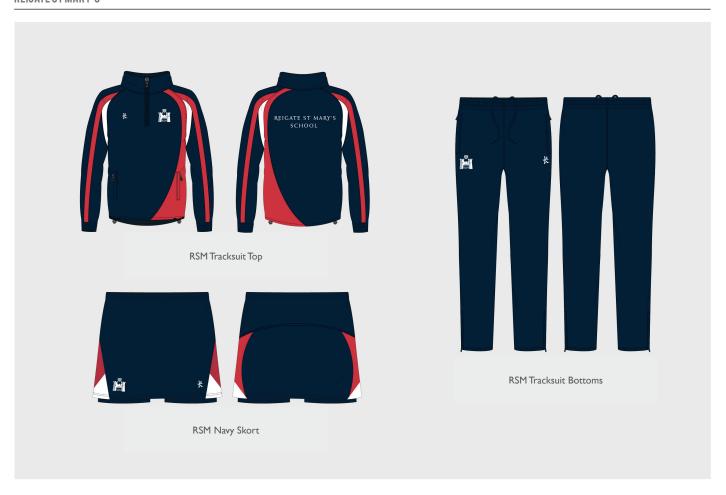

#### Hockey/Rugby/Netball/Football/Cricket Kit

Kukri RSM tracksuit top\*†

Kukri RSM tracksuit bottoms\*†

Kukri RSM games top\*†

Kukri RSM reversible rugby top\*†

Kukri RSM navy skort\*†

Kukri RSM navy PE shorts\*† (used for games and PE)