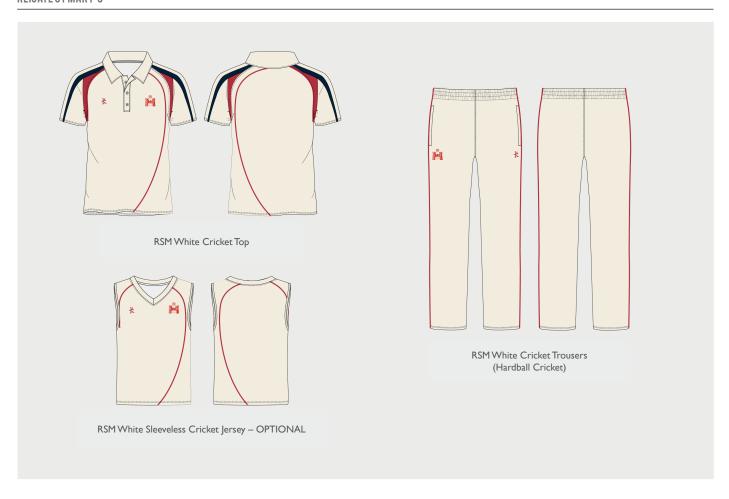

Kukri RSM navy rugby shorts\*†

Kukri RSM white cricket top\*†

Kukri RSM white cricket trousers\*† (hardball only)

Trainers with good grip

RSM logo trainer bag for outdoor trainers\*

Trainers with non-marking soles (for indoor use)

#### Optional

Rugby boots

Astro boots

Kukri RSM blast fleece†

Kukri RSM navy rain jacket†

Kukri RSM white sleeveless cricket jersey<sup>†</sup>